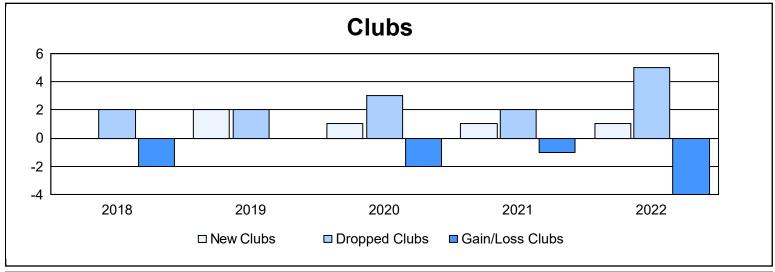

District 201N5 As of June 2022 Cumulative

| Year      | New<br>Clubs | Dropped<br>Clubs | Gain/<br>Loss<br>Clubs | New<br>Members | Charter<br>Members | Reinstate<br>Members | Transfer<br>Members | Total<br>Member<br>Added | Total<br>Members<br>Dropped | Gain/<br>Loss<br>Members |
|-----------|--------------|------------------|------------------------|----------------|--------------------|----------------------|---------------------|--------------------------|-----------------------------|--------------------------|
| 2017-2018 | 0            | 2                | -2                     | 224            | 0                  | 11                   | 22                  | 257                      | 272                         | -15                      |
| 2018-2019 | 2            | 2                | 0                      | 182            | 52                 | 7                    | 24                  | 265                      | 307                         | -42                      |
| 2019-2020 | 1            | 3                | -2                     | 206            | 25                 | 13                   | 23                  | 267                      | 280                         | -13                      |
| 2020-2021 | 1            | 2                | -1                     | 194            | 26                 | 12                   | 23                  | 255                      | 263                         | -8                       |
| 2021-2022 | 1            | 5                | -4                     | 171            | 24                 | 15                   | 17                  | 227                      | 195                         | 32                       |
| Average   | 1            | 3                | -2                     | 195            | 25                 | 12                   | 22                  | 254                      | 263                         | -9                       |