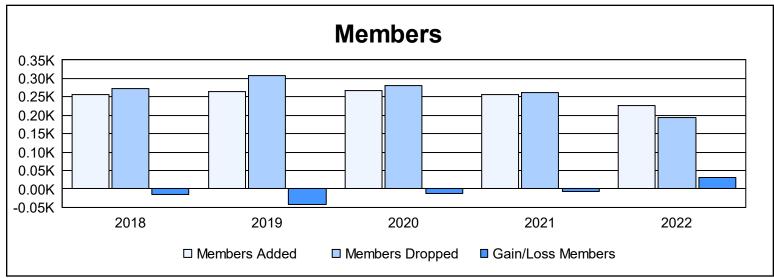

District 201N5 As of June 2022 Cumulative

| Year      | New<br>Clubs | Dropped<br>Clubs | Gain/<br>Loss<br>Clubs | New<br>Members | Charter<br>Members | Reinstate<br>Members | Transfer<br>Members | Total<br>Member<br>Added | Total<br>Members<br>Dropped | Gain/<br>Loss<br>Members |
|-----------|--------------|------------------|------------------------|----------------|--------------------|----------------------|---------------------|--------------------------|-----------------------------|--------------------------|
| 2017-2018 | 0            | 2                | -2                     | 224            | 0                  | 11                   | 22                  | 257                      | 272                         | -15                      |
| 2018-2019 | 2            | 2                | 0                      | 182            | 52                 | 7                    | 24                  | 265                      | 307                         | -42                      |
| 2019-2020 | 1            | 3                | -2                     | 206            | 25                 | 13                   | 23                  | 267                      | 280                         | -13                      |
| 2020-2021 | 1            | 2                | -1                     | 194            | 26                 | 12                   | 23                  | 255                      | 263                         | -8                       |
| 2021-2022 | 1            | 5                | -4                     | 171            | 24                 | 15                   | 17                  | 227                      | 195                         | 32                       |
| Average   | 1            | 3                | -2                     | 195            | 25                 | 12                   | 22                  | 254                      | 263                         | -9                       |